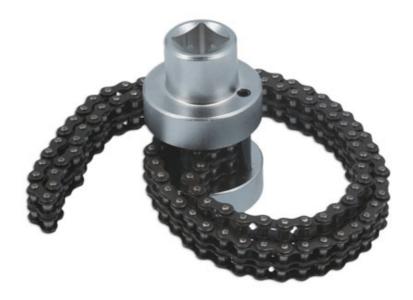

## Oil Filter Chain Wrench 60 - 170mm

A heavy duty, 1/2"D double chain oil filter wrench designed to fit a wide range of filter sizes from 60 to 170mm diameter. The strong, double chain offers excellent grip, even on oily surfaces and is slim enough to fit round filters, pipes and caps located in awkward areas. The 1/2"D wrench head adjuster is driven by a ratchet or power bar, ideal for providing the extra leverage needed to remove stubborn oil filters.

## Additional Information

- Adjustment range: 60 170mm.
- 1/2" Drive. For use with 1/2"D ratchet or power bar.
- Double width chain for strength.
- · For use with 1/2"D ratchet.
- · Robust satin finish carbon steel body for durability.